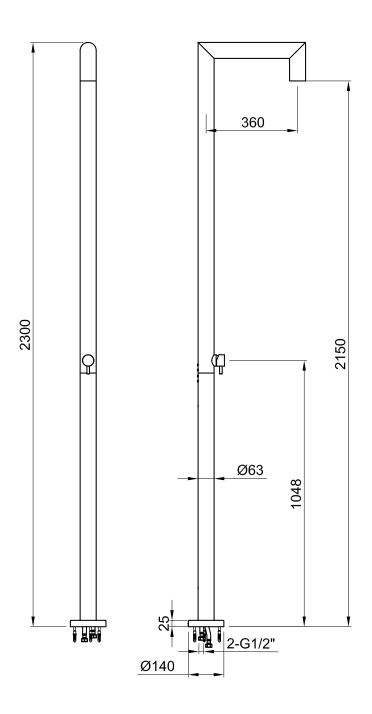

## JEE-O original shower 04

Article code:

100-6400

Brushed

Material:

Stainless Steel r316

Cleaning instructions:

download JEE-O shower and taps manual

on our website: www.jee-o.com

Cartridge:

JEE-O ceramic mixing mechanism, item code 005-0402 for model before 2022 item code 005-0101 for model from 2022

Flow <sup>at water of 38°C</sup> /100,4°F.

121 p/m at 3bar pressure

Connection:

2 x G 1/2" (ø15mm / 0.6") nylon(0.00)0 flexhose with brass swivel British Standard Pipe (BSP)

Thread:

L 158 x W 18 W 54 x H 16 cm

Dimension package: Total weight: Package weight:

11.2 kg 2.0kg

7 year warranty - The general conditions can be found on our website: www.jee-o.com/downloads

2 year warranty

HS code: 84818011900